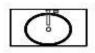

## **TECHNICAL SCHEDULE**

0145

345

Glass Design Code: ICEOV

Article: Ice Oval Lux

Category: Countertop washbasin Material: Cristallo DE' MEDICI

Overflow: No

Washbasin weight: kg ±6,40

Gold/Gold ICEOVGDF3

Silver/Chrome ICEOVSLF4

Gold/Chrome ICEGDF4

Countertop washbasin fashioned from crystal 24% lead content, hand-bevelled. Equipped with free flow waste and base ring, already assembled.