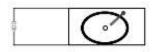

## **TECHNICAL SCHEDULE**

0145

345

Glass Design Code: ICEOV

Article: Ice Oval Lux

Category: Countertop washbasin Material: Cristallo DE' MEDICI

Overflow: No

Washbasin weight: kg ±6,40

Gold/Gold ICEOVGDF3

Silver/Chrome ICEOVSLF4

Gold/Chrome ICEGDF4

Countertop washbasin fashioned from crystal 24% lead content, hand-bevelled. Equipped with free flow waste and base ring, already assembled.