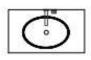

## **TECHNICAL SCHEDULE**

0145

345

Glass Design Code: ICEOV

Article: Ice Oval Lux

Category: Countertop washbasin Material: Cristallo DE' MEDICI

Overflow: No

Washbasin weight: kg ±6,40

Gold/Gold ICEOVGDF3

Silver/Chrome ICEOVSLF4

Gold/Chrome ICEGDF4

Countertop washbasin fashioned from crystal 24% lead content, hand-bevelled. Equipped with free flow waste and base ring, already assembled.