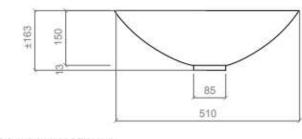

## **TECHNICAL SCHEDULE**

0145

345

Glass Design Code: ICEOV

Article: Ice Oval Lux

Category: Countertop washbasin Material: Cristallo DE' MEDICI

Overflow: No

Washbasin weight: kg ±6,40

Additional Colour options available Please ask your Metrix representative or visIt Glass Design Website

www.glassdesign.it

TAP AND SINK POSITIONING

Inspirational + European + Bathroomware