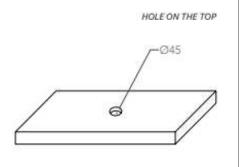

## **TECHNICAL SCHEDULE**

0145

345

Glass Design Code: ICEOV

Article: Ice Oval Lux

Category: Countertop washbasin Material: Cristallo DE' MEDICI

Overflow: No

Washbasin weight: kg ±6,40